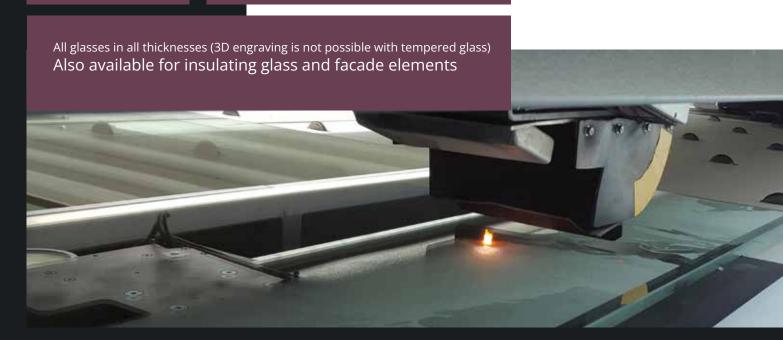

#### **OUTSTANDING POSSIBILITIES**

isophoton is available for all glasses in all thicknesses. The maximum dimensions are up to  $3.21 \text{ m} \times 10 \text{ m}$ . Even larger images can be composed of several glasses. isophoton is suitable for glass decors, interior design and, above all, offers new and almost unlimited creative possibilities in the design of facades. The combination with lighting over the glass edge also enables a colored design or brightly lit visualization.

isophoton is available as a large scale engraving (micromatting) with various surface structures. Individual areas can be left clear or left almost semi-transparent, and other areas can be processed to cover the entire area, all depending on the image. For slip resistance the laser-engraved surfaces of glass stairs and walk-on glasses are an easy-to-clean and visually appealing alternative to slip reduction silk-screen prints.