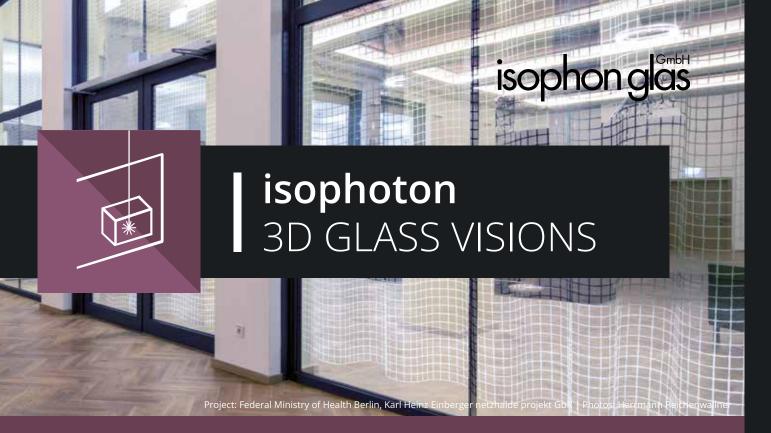

## ONE OF THE MOST POWERFUL LASER ENGRAVING SYSTEMS FOR GLASS

Large-format glass surfaces with spectacular effects

- Laser engraving on the glass surface or in the glass
- Any image and any patterns
- World's largest laser processing center for flat glass: all types of glass in sizes up to 3.21 m x 10 m
- Unique effects in the glass available with integrated lighting

### UNIQUE EFFECTS FOR YOUR PROJECTS

The isophon glas laser processing center opens the door to new worlds: unique effects with your images, logos and patterns can be integrated in your facades, windows and balustrades. In the isophon glas laser processing center objects made of glass become amazing eye-catchers in your project, available in almost any size.

#### **OUTSTANDING POSSIBILITIES**

isophoton is available for all glasses in all thicknesses. The maximum dimensions are up to  $3.21 \text{ m} \times 10 \text{ m}$ . Even larger images can be composed of several glasses. isophoton is suitable for glass decors, interior design and, above all, offers new and almost unlimited creative possibilities in the design of facades. The combination with lighting over the glass edge also enables a colored design or brightly lit visualization.