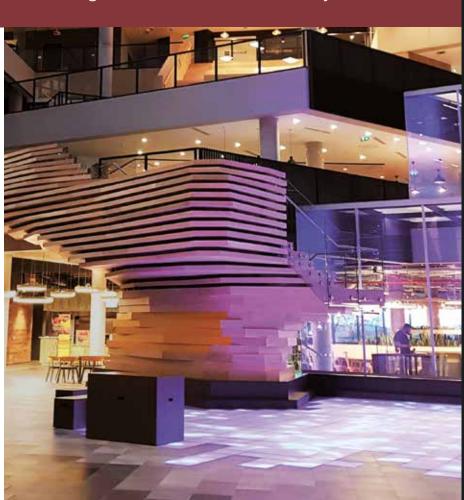

### UNIQUE GEOMETRY OF THE LIGHT POINTS ON GLASS

The points of light engraved on the glass surface can be applied over a large area or depict an individual image. If necessary, logos or images can also be presented over a large area with illuminated glass.

There are no limits to your imagination: Individual segments can also be combined to form any large scale illuminated image.